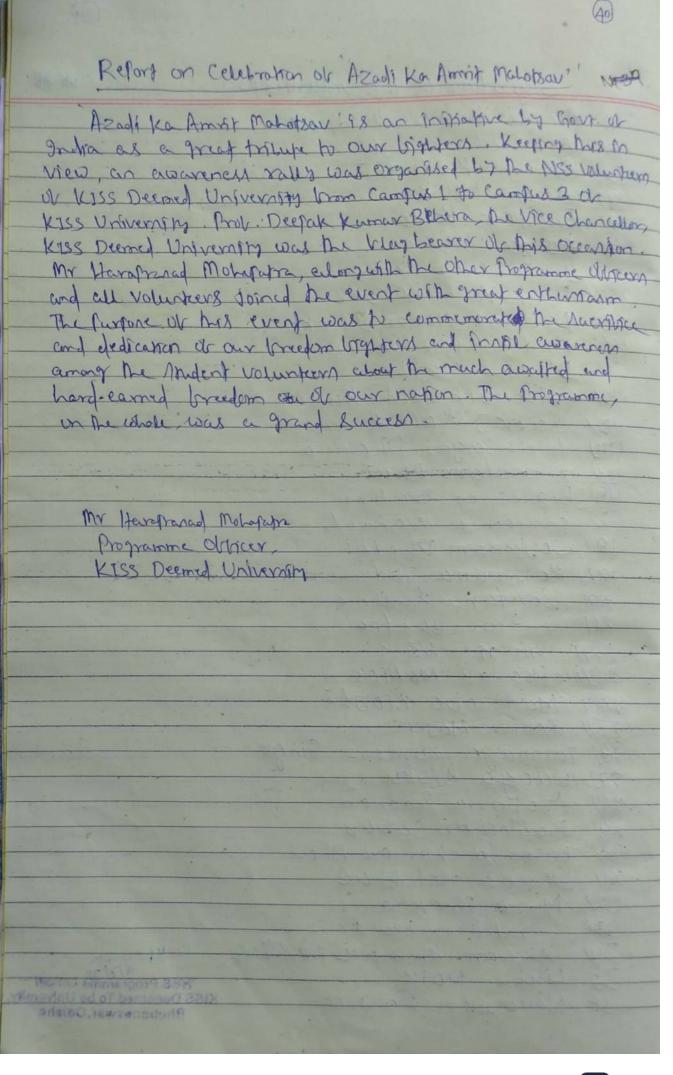

|



1 Pracont kuman Singh Kumar Mallick 10/ Schil Kumar Naik Basanta kunioux Bhue Tannaya Kumare Singth Mazhi A Joyce Kumare Wondittaka hetan Naik H 1 Metoron Sumanta Mandal. KISS Decemed To be University, Bhubaneswar, Odisha

#### Celbration of Independence Day

The NSS Volunteens O' K193 Deemed University Turkulfaked in Independence day favorde in 15.822. The day was memorale as it consided with the celebration of Azadi to Amit Mahabay is and celebration of 75 he Independence day. The volunteens had refused themselves keeping in mind in this steeral day. They celebration started at 7 cm and continued till loam. Alter the distribution of sweets, all the volunteers assembled at KISS compass 2. A Speech competition own organised by My Heaverwood Mohapatra, NSS programme Wilster in which thirt