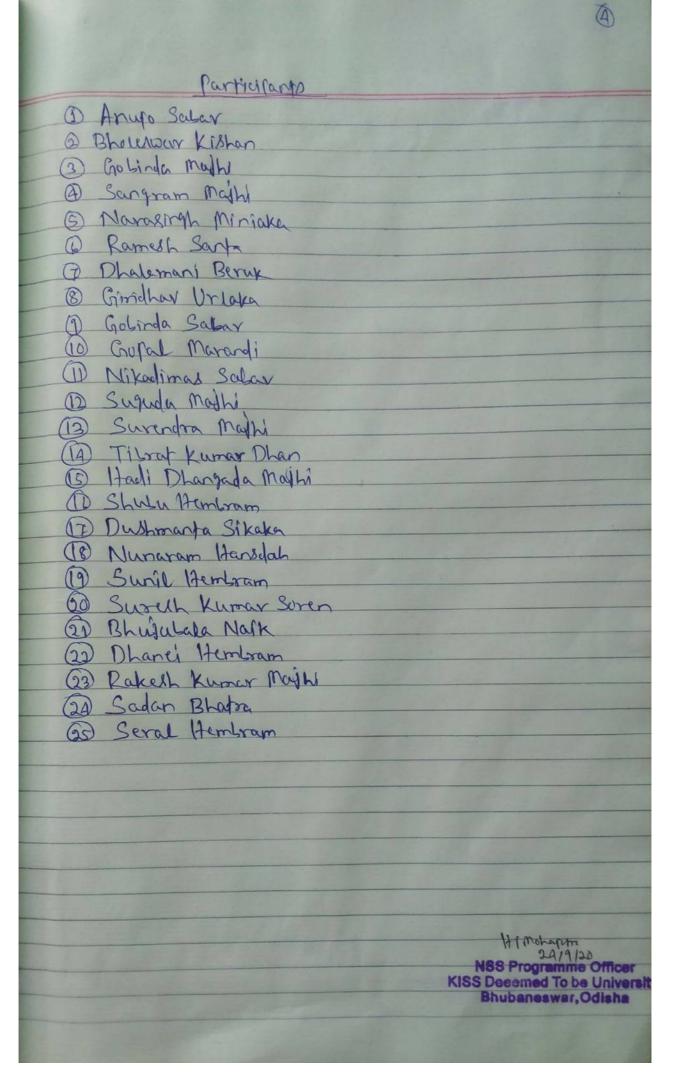

vice to society without bias. The NSS Volunteers work to ensure that everyone who is needy gets help to enhance their standard of living and lead a life of dignity. To celebrate the occasion a virtual meeting was convened by Mr Haraprasad Mohapatra, NSS Program Officer, KISS Deemed to be University on 24.09.20. About twenty five volunteers attended the meeting. The Program Officer advocated the principles of developing students' personality through community service. He also advised the volunteers to instill in the mind of the villagers how to lead a good life despite scarcity of resources. The volunteers were excited and promised to help the needy by providing food, clothing and first aid to the disaster's victims. Mr Haraprasad Mohapatra **NSS Programme Officer** KISS Deemed University







## Observation of Vigilance Awareness Week Observance of Vigilance Awareness Week every year during the last week of October is taken up to encourage all stakeholders to collectively take part in the prevention of, and the fight against corruption and to raise public awareness regarding the existence, causes and the gravity of the threat posed by corruption In this context a virtual awareness program was convened by Mr Haraprasad Mohapatra, NSS Programme Officer, KISS Deemed to be University on 30.10.2020 in which twenty three volunteers participated. Dr Soumyajit Pradhan, a motivational speaker presided over the meeting. He spoke at length on the main purpose of observation of this week and made them aware of their roles and responsibilities in driving out the corruption from the so