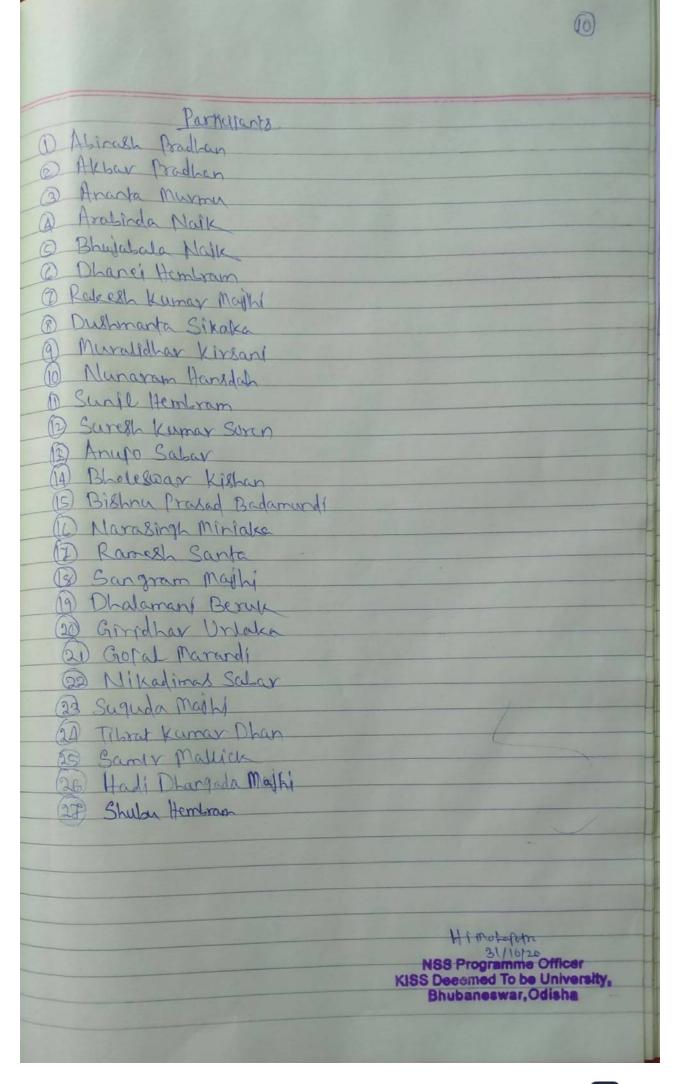

n this context a virtual awareness program was convened by Mr Haraprasad Mohapatra, NSS Programme Officer, KISS Deemed to be University on 30.10.2020 in which twenty three volunteers participated. Dr Soumyajit Pradhan, a motivational speaker presided over the meeting. He spoke at length on the main purpose of observation of this week and made them aware of their roles and responsibilities in driving out the corruption from the society. The volunteers were motivated by the inspiring talk of Dr Pradhan and vowed to take sincere effort to build a corruption free society. Mr Haraprasad Mohapatra thanked the invited guest for his excellent talk and the volunteers for their vibrant participation. Harafrancel Mobalatra Mr Haraprasad Mohapatra NSS Programme Officer KISS Deemed University















































Sexxfon (2022.23) Report on Road Cleantiness by NSS Volunteers Cleanlinear not only keeps our environment break ley who fraints human befores from various deseases. As he objection of he use volunteers is to create a healthy hydrenk environment er mass cleanliness fordine was nitated by KISS MSS Voluntien on 27.6.22. Keeping an eye on the afcoming car fatival on 1.7.22 he volunteers worked with much vigour and enthusiarm. Under he guidance or Mr Harafrasad Mohafatra NIS Programme delicer De son Volunteers Started Cleaning the feather of KISS compay ? The other volunteers also cleaned the weeds from the road. For the Smooth observation of Car Fertival, The Volunteern Chand both ridge ou he road troop Introcky pource Atorion to KISS Camput 1. Other Progr