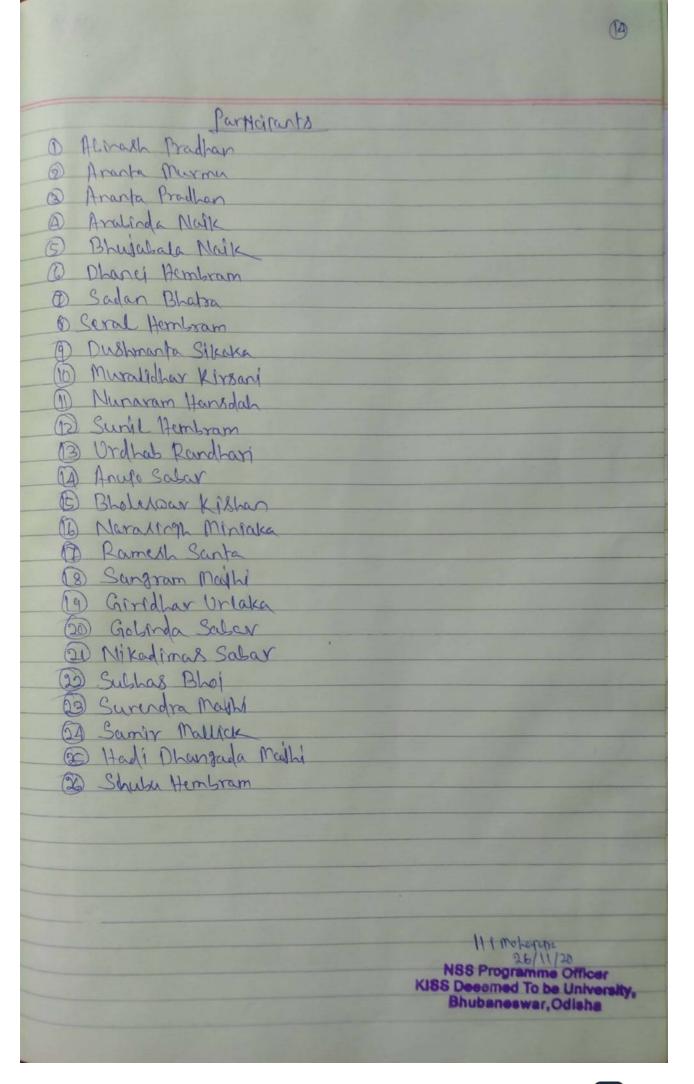

#### Session 2020-21

| SUNO               | Date         | · Programme                               | Page       |
|--------------------|--------------|-------------------------------------------|------------|
| 1                  | 24.9.20      | Awareness Programme on COVID 19           | 1          |
| 2                  | 24.9.20      | Observation of NSS Day                    | 3          |
| 3                  | 2.10.20      | Observation Or Swaetha Bharat Abbigain    | 5          |
| A                  | 30.10.20     | Observation or Vigilance Acvareness week  | 7          |
| 5                  | 31.10.20     | Observation of Rashtrina Ekta Diwas'      | 1          |
| 6                  | 8.11.20      | Social Activities 67 MSS Volunteers       | 11         |
| 7                  | 26.11.20     | Observation de Constitution Day,          | 13         |
| 8                  | 23.1.21      | Observation of Netaji Jayarti             | 15         |
| 9                  | 30.1.21      | Awareness Programme on Pulse Polio        | 17         |
| 10                 | 8.3.21       | Celebration of International Women's Day" | 19         |
|                    |              |                                           |            |
|                    |              |                                           |            |
|                    |              |                                           |            |
| 1 383              |              |                                           |            |
|                    |              |                                           |            |
|                    |              |                                           |            |
|                    |              |                                           |            |
| 1 52               |              |                                           |            |
|                    |              |                                           |            |
| 103                |              |                                           |            |
|                    |              |                                           |            |
|                    |              |                                           |            |
|                    | ADVE D       |                                           |            |
|                    |              |                                           |            |
|                    |              |                                           |            |
| BUN                |              |                                           |            |
|                    |              |                                           | Control of |
| 111113             | The state of |                                           |            |
| 14                 |              |                                           |            |
|                    | A BOOK       |                                           |            |
|                    | A REAL       |                                           |            |
| Harafrared Motagom |              |                                           |            |
|                    |              | therefranced Thorag                       | Th         |
|                    |              |                                           | No.        |
|                    |              |                                           |            |