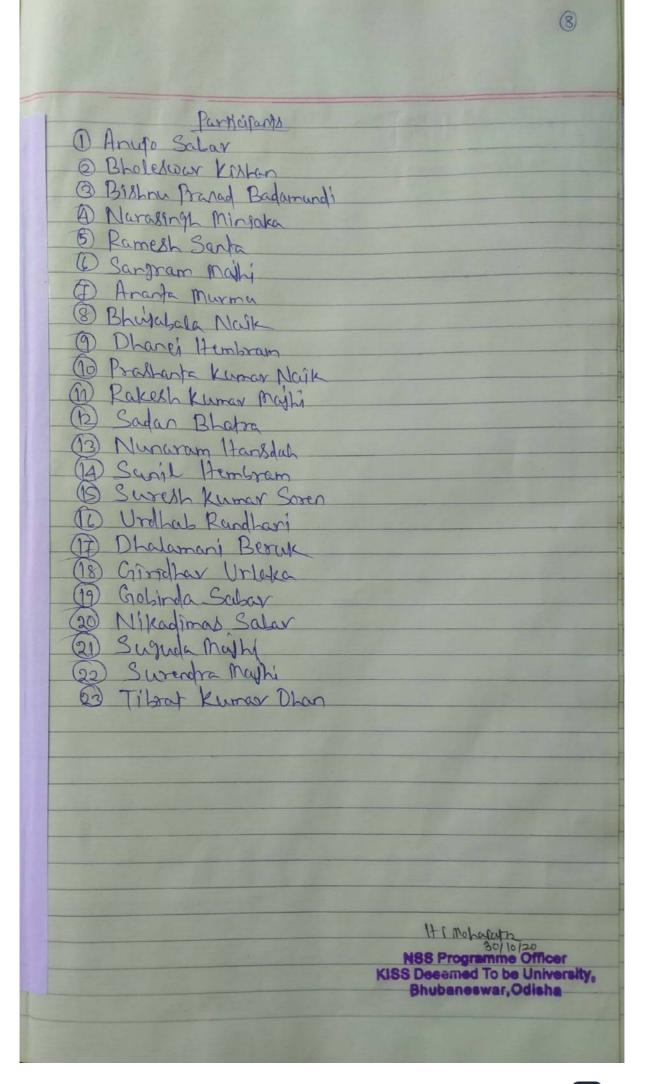

tion In this context a virtual awareness program was convened by Mr Haraprasad Mohapatra, NSS Programme Officer, KISS Deemed to be University on 30.10.2020 in which twenty three volunteers participated. Dr Soumyajit Pradhan, a motivational speaker presided over the meeting. He spoke at length on the main purpose of observation of this week and made them aware of their roles and responsibilities in driving out the corruption from the society. The volunteers were motivated by the inspiring talk of Dr Pradhan and vowed to take sincere effort to build a corruption free society. Mr Haraprasad Mohapatra thanked the invited guest for his excellent talk and the volunteers for their vibrant participation. Harafrancel Mobalatra Mr Haraprasad Mohapatra NSS Programme Officer KISS Deemed University















































Sexxfon (2022.23) Report on Road Cleantiness by NSS Volunteers Cleanlinear not only keeps our environment break ley who fraints human befores from various deseases. As he objection of he use volunteers is to create a healthy hydrenk environment er mass cleanliness fordine was nitated by KISS MSS Voluntien on 27.6.22. Keeping an eye on the afcoming car fatival on 1.7.22 he volunteers worked with much vigour and enthusiarm. Under he guidance or Mr Harafrasad Mohafatra NIS Programme delicer De son Volunteers Started Cleaning the feather of KISS compay ? The other volunteers also cleaned the weeds from the road. For the Smooth observation of Car Fertival, The Volunteern Chand both ridge ou he road troop Introcky pource Atorion to KISS Camput 1. Other