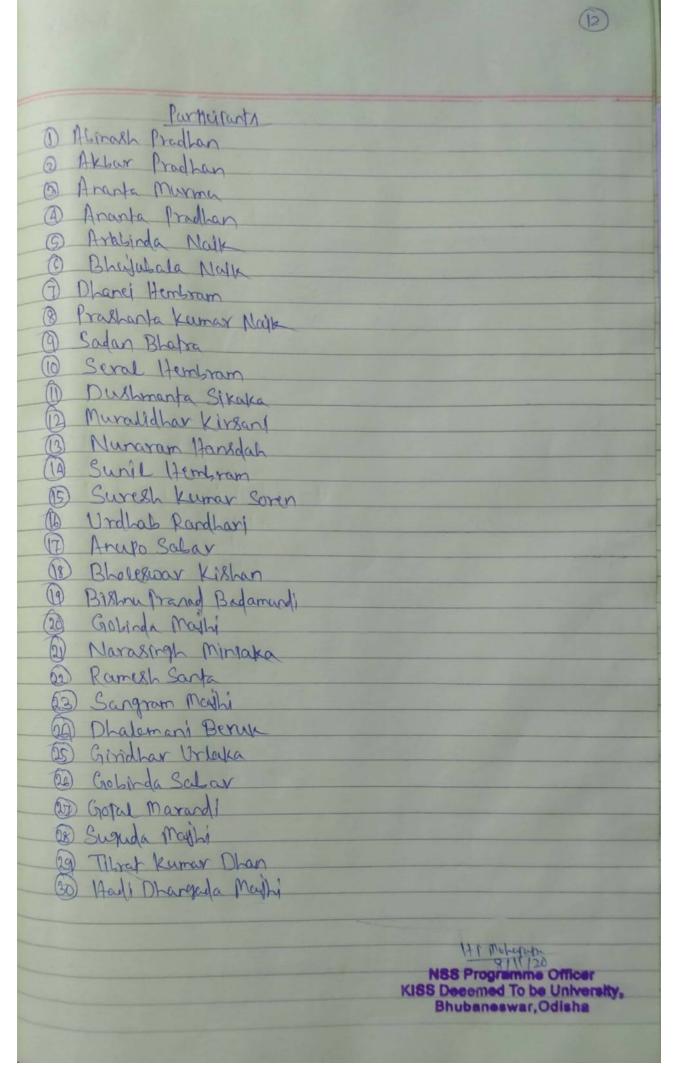

#### Session 2020-21

| SUNO               | Date         | · Programme                               | Page       |
|--------------------|--------------|-------------------------------------------|------------|
| 1                  | 24.9.20      | Awareness Programme on COVID 19           | 1          |
| 2                  | 24.9.20      | Observation of NSS Day                    | 3          |
| 3                  | 2.10.20      | Observation Or Swaetha Bharat Abbigain    | 5          |
| A                  | 30.10.20     | Observation or Vigilance Acvareness week  | 7          |
| 5                  | 31.10.20     | Observation of Rashtrina Ekta Diwas'      | 1          |
| 6                  | 8.11.20      | Social Activities 67 MSS Volunteers       | 11         |
| 7                  | 26.11.20     | Observation de Constitution Day,          | 13         |
| 8                  | 23.1.21      | Observation of Netaji Jayarti             | 15         |
| 9                  | 30.1.21      | Awareness Programme on Pulse Polio        | 17         |
| 10                 | 8.3.21       | Celebration of International Women's Day" | 19         |
|                    |              |                                           |            |
|                    |              |                                           |            |
|                    |              |                                           |            |
| 1 383              |              |                                           |            |
|                    |              |                                           |            |
|                    |              |                                           |            |
|                    |              |                                           |            |
| 1 52               |              |                                           |            |
|                    |              |                                           |            |
| 103                |              |                                           |            |
|                    |              |                                           |            |
|                    |              |                                           |            |
|                    | ADVE D       |                                           |            |
|                    |              |                                           |            |
|                    |              |                                           |            |
| BUN                |              |                                           |            |
|                    |              |                                           | Control of |
| 111113             | The state of |                                           |            |
| 14                 |              |                                           |            |
|                    | A BOOK       |                                           |            |
|                    | A REAL       |                                           |            |
| Harafrared Motagom |              |                                           |            |
|                    |              | therefranced Thorag                       | Th         |
|                    |              |                                           | No.        |
|                    |              |                                           |            |