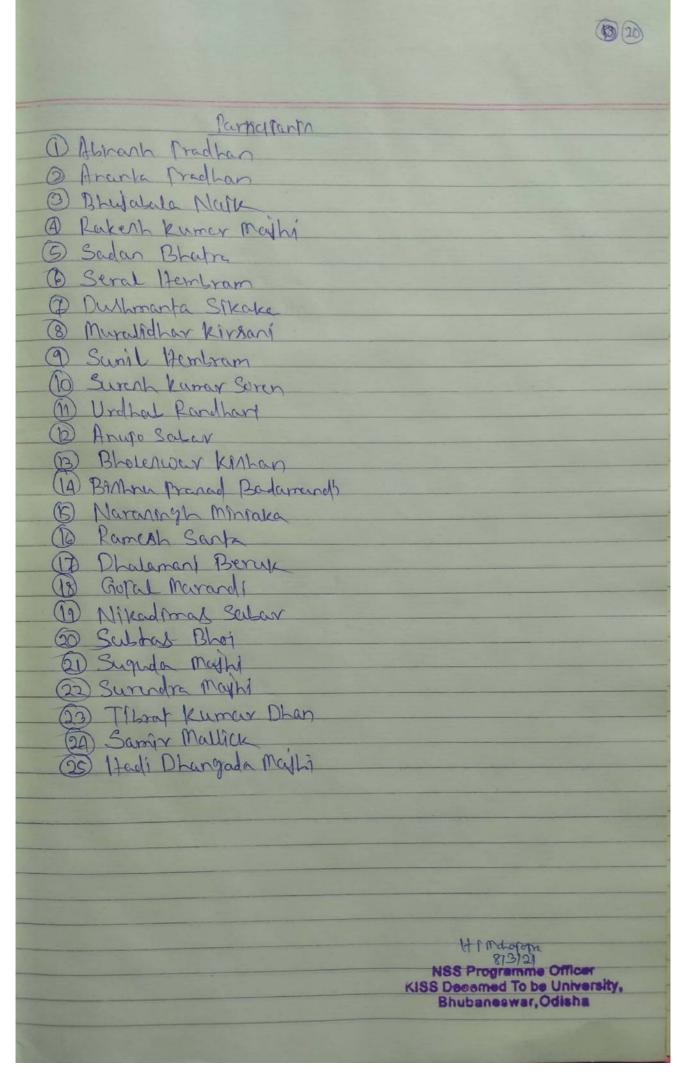

NSS Programme Officer
KISS Decomed To be University,
Bhubaneswar, Odisha

Celebration of International Women's Day 38.03:22 In order to bring attention to the social, political, economic and cultural issues that women face and to advocate for the advancement worken within all-those areas a viretua programme was arranged with all the HSS volunteers on 8th March 2022. The participants delivered their opinions regarding the opposion women and their suffering. The following members were present Nome Name 9L-NO 07 Malask 03 Marana 04 06 bF 08 Maghe 10 Kisky 22 Chaya Reproduce Indu N88 Programme KISS Decemed To be University Bhubaneswar, Odisha