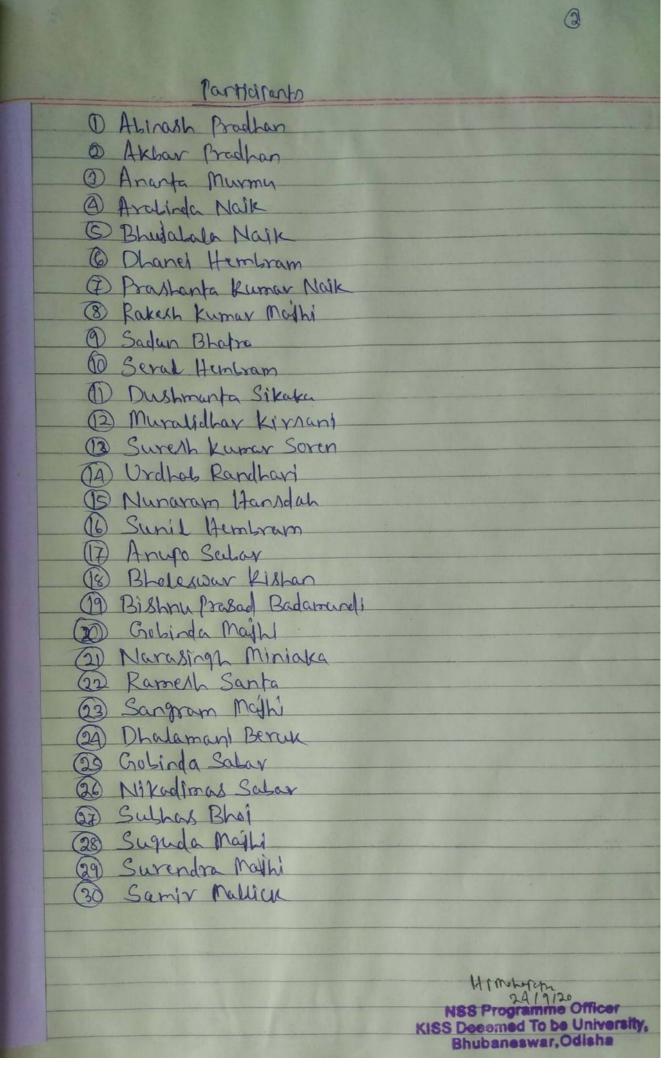

### Report on the observation of NSS Day The National Service Scheme is an Indian Government sector public service program conducted by the Ministry of Youth Affairs and Sports of the Government of India. The scheme was launched in Gandhiji's centenary year in 1969. Since 1969. every year NSS Day is observed in India on September 24. The program aims to instilling the idea of social welfare in students and to provide service to society without bias. The NSS Volunteers work to ensure that everyone who is needy gets help to enhance their standard of living and lead a life of dignity. To celebrate the occasion a virtual meeting was convened by Mr Haraprasad Mohapatra, NSS Program Officer, KISS Deemed to be University on 24.09.20. About twenty five volunteers attended the meeting. The Program Officer advocated the principles of developing students' personality through community service. He also advised the volunteers to instill in the mind of the villagers how to lead a good life despite scarcity of resources. The volunteers were excited and promised to help the needy by providing food, clothing and first aid to the disaster's victims. Mr Haraprasad Mohapatra **NSS Programme Officer** KISS Deemed University