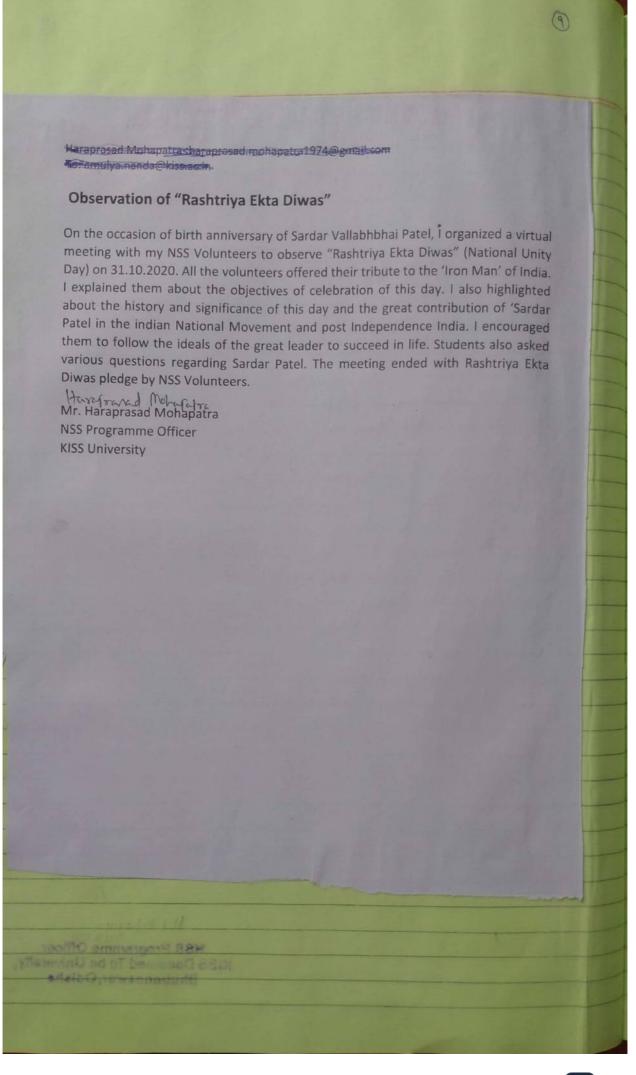

on In this context a virtual awareness program was convened by Mr Haraprasad Mohapatra, NSS Programme Officer, KISS Deemed to be University on 30.10.2020 in which twenty three volunteers participated. Dr Soumyajit Pradhan, a motivational speaker presided over the meeting. He spoke at length on the main purpose of observation of this week and made them aware of their roles and responsibilities in driving out the corruption from the society. The volunteers were motivated by the inspiring talk of Dr Pradhan and vowed to take sincere effort to build a corruption free society. Mr Haraprasad Mohapatra thanked the invited guest for his excellent talk and the volunteers for their vibrant participation. Harafrancel Mobalatra Mr Haraprasad Mohapatra NSS Programme Officer KISS Deemed University















































Sexxfon (2022.23) Report on Road Cleantiness by NSS Volunteers Cleanlinear not only keeps our environment break ley who fraints human befores from various deseases. As he objection of he use volunteers is to create a healthy hydrenk environment er mass cleanliness fordine was nitated by KISS MSS Voluntien on 27.6.22. Keeping an eye on the afcoming car fatival on 1.7.22 he volunteers worked with much vigour and enthusiarm. Under he guidance or Mr Harafrasad Mohafatra NIS Programme delicer De son Volunteers Started Cleaning the feather of KISS compay ? The other volunteers also cleaned the weeds from the road. For the Smooth observation of Car Fertival, The Volunteern Chand both ridge ou he road troop Introcky pource Atorion to KISS Camput 1. Other P