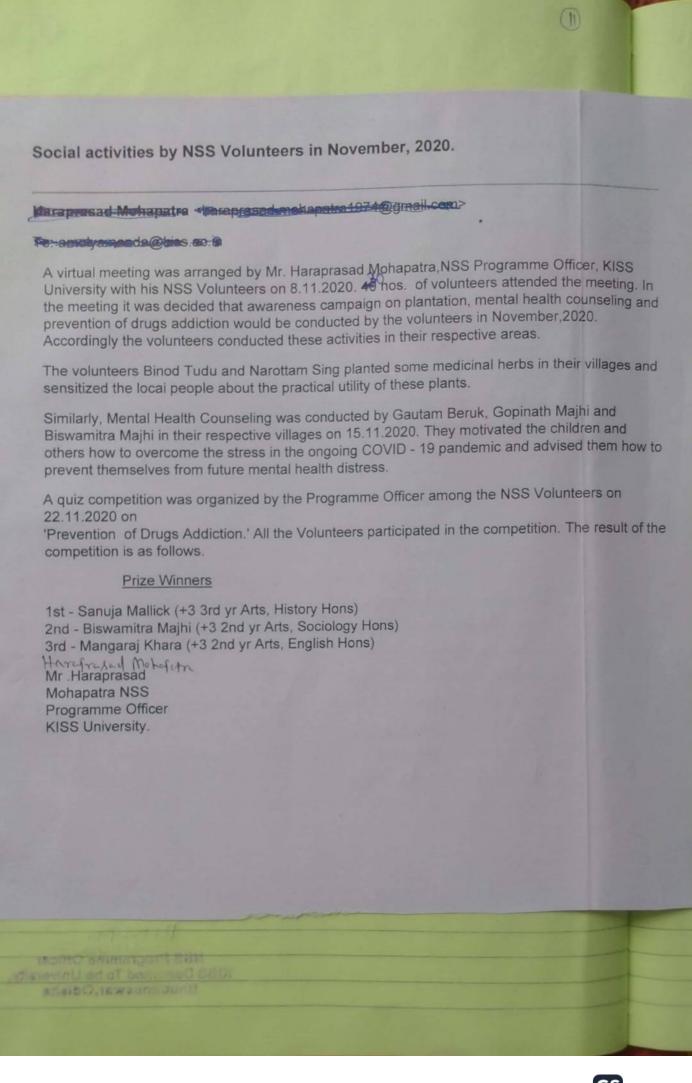

this context a virtual awareness program was convened by Mr Haraprasad Mohapatra, NSS Programme Officer, KISS Deemed to be University on 30.10.2020 in which twenty three volunteers participated. Dr Soumyajit Pradhan, a motivational speaker presided over the meeting. He spoke at length on the main purpose of observation of this week and made them aware of their roles and responsibilities in driving out the corruption from the society. The volunteers were motivated by the inspiring talk of Dr Pradhan and vowed to take sincere effort to build a corruption free society. Mr Haraprasad Mohapatra thanked the invited guest for his excellent talk and the volunteers for their vibrant participation. Harafrancel Mobalatra Mr Haraprasad Mohapatra NSS Programme Officer KISS Deemed University















































Sexxfon (2022.23) Report on Road Cleantiness by NSS Volunteers Cleanlinear not only keeps our environment break ley who fraints human befores from various deseases. As he objection of he use volunteers is to create a healthy hydrenk environment er mass cleanliness fordine was nitated by KISS MSS Voluntien on 27.6.22. Keeping an eye on the afcoming car fatival on 1.7.22 he volunteers worked with much vigour and enthusiarm. Under he guidance or Mr Harafrasad Mohafatra NIS Programme delicer De son Volunteers Started Cleaning the feather of KISS compay ? The other volunteers also cleaned the weeds from the road. For the Smooth observation of Car Fertival, The Volunteern Chand both ridge ou he road troop Introcky pource Atorion to KISS Camput 1. Other Program