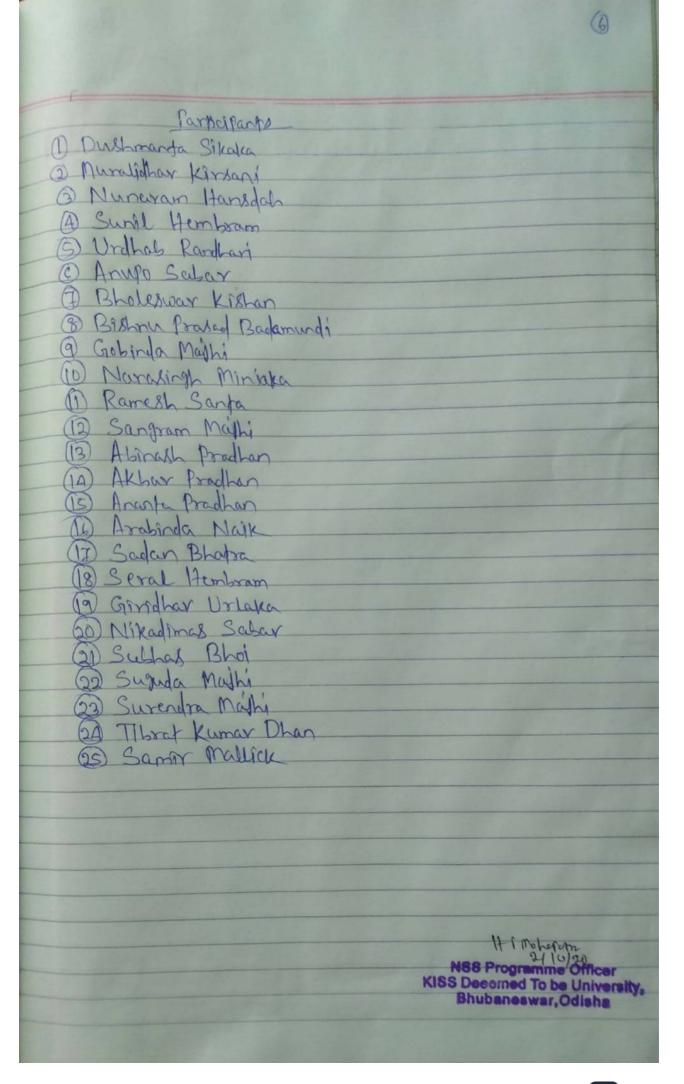

## Observation of Vigilance Awareness Week Observance of Vigilance Awareness Week every year during the last week of October is taken up to encourage all stakeholders to collectively take part in the prevention of, and the fight against corruption and to raise public awareness regarding the existence, causes and the gravity of the threat posed by corruption In this context a virtual awareness program was convened by Mr Haraprasad Mohapatra, NSS Programme Officer, KISS Deemed to be University on 30.10.2020 in which twenty three volunteers participated. Dr Soumyajit Pradhan, a motivational speaker presided over the meeting. He spoke at length on the main purpose of observation of this week and made them aware of their roles and responsibilities in driving out the corruption from the society. The volunteers were motivated by the inspiring talk of Dr Pradhan and vowed to take sincere effort to build a corruption free society. Mr Haraprasad Mohapatra thanked the invited guest for his excellent talk and the volunteers for their vibrant participation. Harafrancel Mobalatra Mr Haraprasad Mohapatra NSS Programme Officer KISS Deemed University